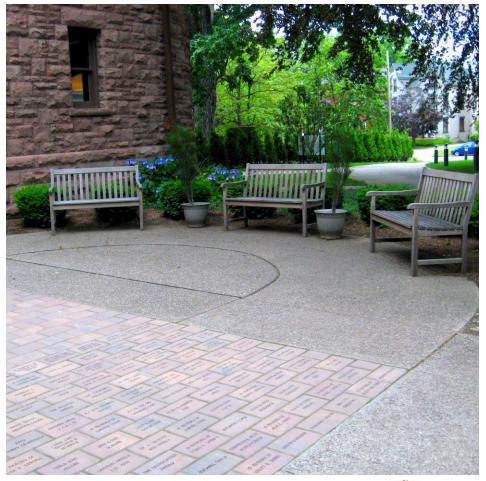

Purchase a brick and help support the Erie County Historical Society

1-3 lines of engraving \$100

**Buy-A-Brick today!** 

Your 6" x 9" brick will be engraved with your own personalized message and installed in the Hagen History Center Carriage House patio where it will become part of the museum grounds forever!