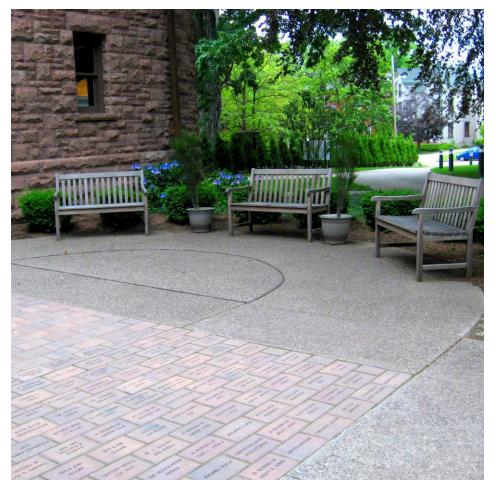

**Purchase a brick** and help support **Hagen History** Center

1-3 lines of engraving \$100

**Buy-A-Brick today!** 

Your 6" x 9" brick will be engraved with your own personalized message and installed in the Hagen History **Center Carriage House** patio where it will become part of the museum grounds forever!